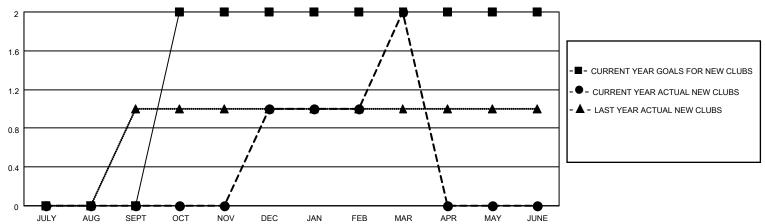

### District 5M 1

| Clubs         |               |             |               | Members               |                         |                         |                                                    |  |
|---------------|---------------|-------------|---------------|-----------------------|-------------------------|-------------------------|----------------------------------------------------|--|
|               | RESULTS FOR   | R 2020-2021 |               | RESULTS FOR 2020-2021 |                         |                         |                                                    |  |
| QUARTER       | NEW CLUB GOAL | NEW CLUBS   | DROPPED CLUBS | QUARTER MEM           | IBER GROWTH NET<br>GOAL | MEMBER GROWTH<br>ACTUAL | DROPPED<br>MEMBERS ACTUAL<br>(including transfers) |  |
| JULY/AUG/SEPT | 0             | 0           | 0             | JULY/AUG/SEPT         | 40                      | 18                      | 25                                                 |  |
| OCT/NOV/DEC   | 2             | 1           | 1             | OCT/NOV/DEC           | 30                      | 33                      | 53                                                 |  |
| JAN/FEB/MAR   | 0             | 1           | 0             | JAN/FEB/MAR           | 30                      | 47                      | 23                                                 |  |
| APR/MAY/JUNE  | 0             | 0           | 0             | APR/MAY/JUNE          | 40                      | 0                       | 0                                                  |  |

### GOALS AND ACTUAL NEW CLUBS CUMULATIVE