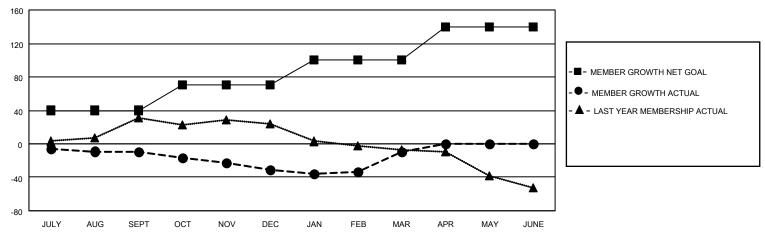

### District 5M 1

| Clubs         |               |             |               | Members               |                         |                         |                                                    |  |
|---------------|---------------|-------------|---------------|-----------------------|-------------------------|-------------------------|----------------------------------------------------|--|
|               | RESULTS FOR   | R 2020-2021 |               | RESULTS FOR 2020-2021 |                         |                         |                                                    |  |
| QUARTER       | NEW CLUB GOAL | NEW CLUBS   | DROPPED CLUBS | QUARTER MEM           | IBER GROWTH NET<br>GOAL | MEMBER GROWTH<br>ACTUAL | DROPPED<br>MEMBERS ACTUAL<br>(including transfers) |  |
| JULY/AUG/SEPT | 0             | 0           | 0             | JULY/AUG/SEPT         | 40                      | 18                      | 25                                                 |  |
| OCT/NOV/DEC   | 2             | 1           | 1             | OCT/NOV/DEC           | 30                      | 33                      | 53                                                 |  |
| JAN/FEB/MAR   | 0             | 1           | 0             | JAN/FEB/MAR           | 30                      | 47                      | 23                                                 |  |
| APR/MAY/JUNE  | 0             | 0           | 0             | APR/MAY/JUNE          | 40                      | 0                       | 0                                                  |  |

### GOALS AND ACTUAL MEMBERS CUMULATIVE

| DROPPED CLUBS: 1 |     | 23 CLUBS OF 53 ADDED 1 OR MORE | GENDER DISTRIBUTION             |                |     |
|------------------|-----|--------------------------------|---------------------------------|----------------|-----|
|                  |     | NEW MEMBERS                    | MALE                            | 1,254 (72.70%) |     |
|                  |     |                                | FEMALE                          | 471 (27.30%)   |     |
| DROPPED MEMBERS  |     |                                |                                 |                |     |
| DECEASED         | 17  | CLICK HERE FOR CUMULATIVE      | TOTAL FAMILY UNIT MEMBERS       |                | 307 |
| CLUB CANCELLED   | 10  | MEMBERSHIP DATA                |                                 |                |     |
| OTHER 74         |     |                                | FAMILY MEMBERS PAYING HALF DUES |                | 157 |
| TOTAL            | 101 |                                | D020                            |                |     |